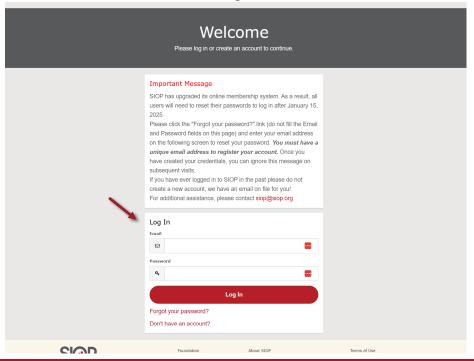

# How to Renew Your Lapsed Membership

UPDATED: 5/2/2025

- 1. Go to <a href="https://www.siop.org/">https://www.siop.org/</a>
- 2. Click the Log In button in the upper right-hand corner (see Image 1)

- 3. Enter in your login information (see Image 2)
- 4. Click the red Log In button

#### Image 1

Image 2

5. Click on My Account in the upper right-hand corner.
(see Image 3)

6. You will be brought to your 'Personal Snapshot' page.

(see Image 4)