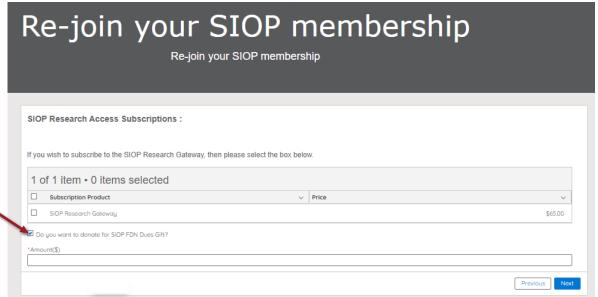

10. You will also have the option to donate to the SIOP Foundation. To do so, please check the box indicated. Once checked, a new box will open for you to enter in your desired donation amount.

(see Image 8)