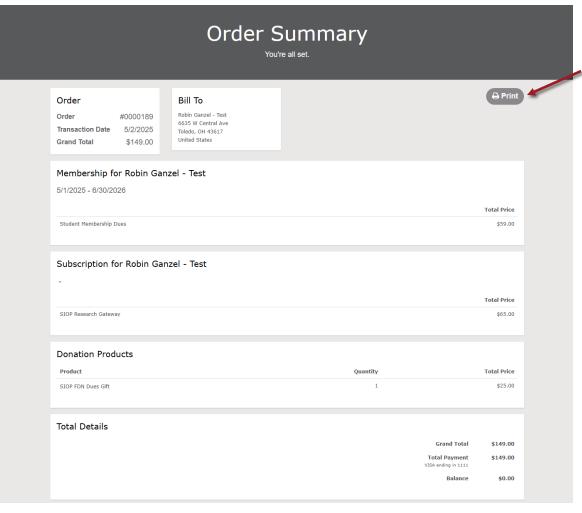

#### Image 10

14. Finally, you will be brought to your order summary page. Here, you can view what you purchased and print a copy (see Image 11)

Image 11

If at anytime during this process you encounter any issues or have questions, please reach out to us at siop@siop.org.