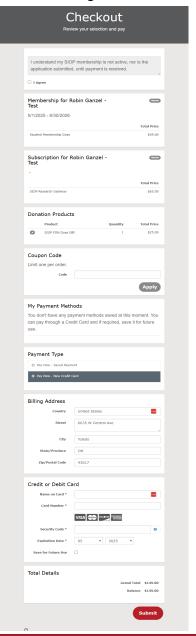

# 13. To check out:

- Ensure you check 'I Agree' in the first box.
- Check over the charges for accuracy (1-3 boxes depending on the choices you made in the previous screen).
- Scroll down and enter/verify your billing address.
- Scroll further to enter in your payment information.
- Finally, his the red Submit button to complete your renewal.

(see Image 10)