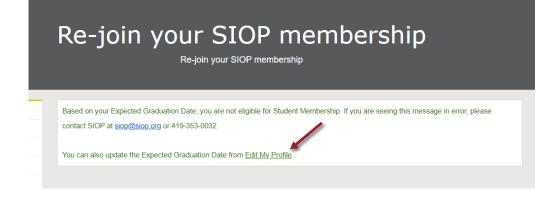

## \*\*For Student Members ONLY\*\*

(all other membership types can skip to page 6)

IF you are a Student member and you receive the message in the image to the right, click on the 'Edit My Profile' link.

Scroll to the bottom of the Personal Snapshot page to the box titled Institution Details. Enter in or update your Expected Graduation Date.

\*If your graduation date is more than 12 months in the past, you will be required to upgrade your membership.