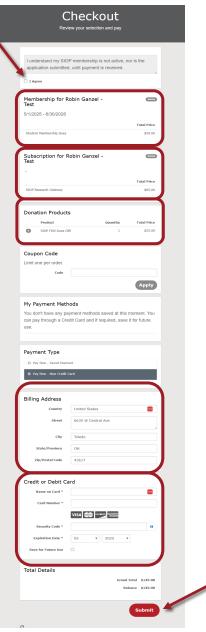

# 13. To check out:

- Ensure you check 'I Agree' in the first box.
- Check over the charges for accuracy (1-3 boxes depending on the choices you made in the previous screen).
- Scroll down and enter/verify your billing address.
- Scroll further to enter in your payment information.
- Finally, his the red Submit button to complete your renewal.

(see Image 10)

#### Image 10

14. Finally, you will be brought to your order summary page. Here, you can view what you purchased and print a copy (see Image 11)

Image 11

If at anytime during this process you encounter any issues or have questions, please reach out to us at siop@siop.org.