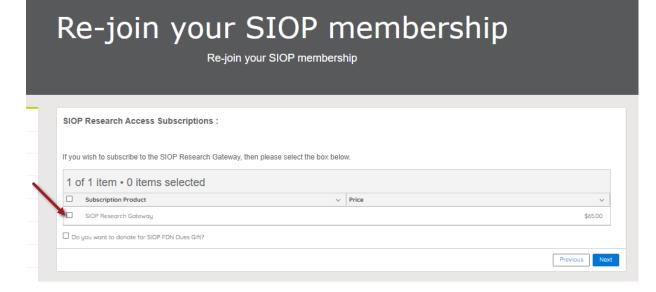

9. You will be brought to a 'SIOP Research Access Subscription' page where you can opt to purchase a one year subscription to our SIOP Research Gateway (SRG) (this is totally optional), if you wish to subscribe, just check the box indicated. (see Image 7)