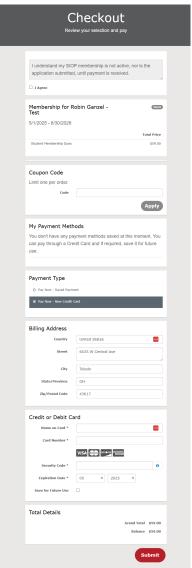

# 13. To check out:

- Ensure you check 'I Agree' in the first box.
- Check over the charges for accuracy (1-3 boxes depending on the choices you made in the previous screen).
- Scroll down and enter/verify your billing address.
- Scroll further to enter in your payment information.
- Finally, his the red Submit button to complete your renewal.