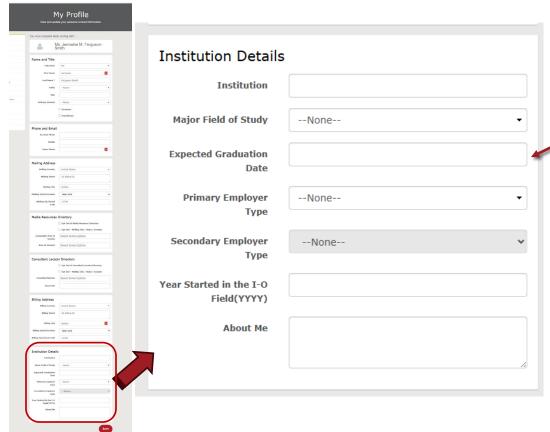

## \*\*For Student Members ONLY\*\*

(all other membership types can skip to page 6)

IF you are a Student member and you receive the message in the image to the right, click on the 'Edit My Profile' link.

Scroll to the bottom of the Personal Snapshot page to the box titled Institution Details. Enter in or update your Expected Graduation Date.

\*If your graduation date is more than 12 months in the past, you will be required to upgrade your membership.