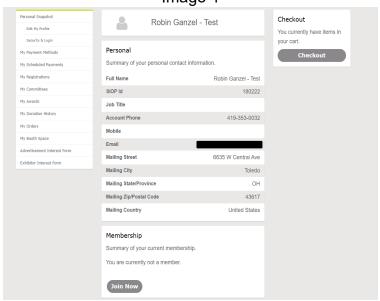

#### Image 1

Image 2

5. Click on My Account in the upper right-hand corner.
(see Image 3)

6. You will be brought to your 'Personal Snapshot' page.

(see Image 4)

# Image 3

Image 4

7. Despite renewing a lapsed membership, please click the Join Now button. (see Image 5)

8. Next, choose which membership type you need to renew from the options listed. Click the blue Next button once selected.