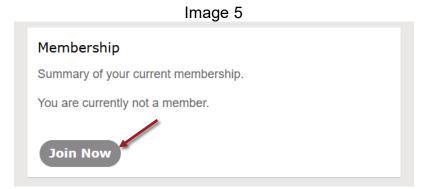

# Image 3

Image 4

7. Despite renewing a lapsed membership, please click the Join Now button. (see Image 5)

8. Next, choose which membership type you need to renew from the options listed. Click the blue Next button once selected.